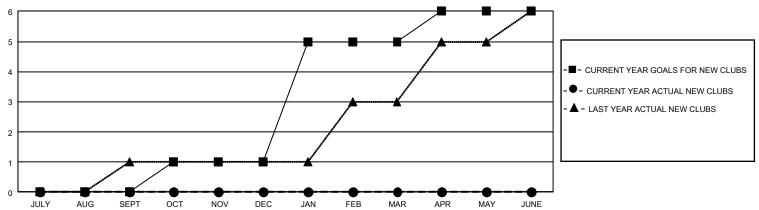

## GMT Constitutional Area 5 - J, Group G

REPORT DOES NOT INCLUDE CLUBS IN UNDISTRICTED AREAS.

| Clubs         |               |             |               | Members               |                        |                         |                                                    |  |
|---------------|---------------|-------------|---------------|-----------------------|------------------------|-------------------------|----------------------------------------------------|--|
|               | RESULTS FOR   | R 2020-2021 |               | RESULTS FOR 2020-2021 |                        |                         |                                                    |  |
| QUARTER       | NEW CLUB GOAL | NEW CLUBS   | DROPPED CLUBS | QUARTER MEME          | BER GROWTH NET<br>GOAL | MEMBER GROWTH<br>ACTUAL | DROPPED<br>MEMBERS ACTUAL<br>(including transfers) |  |
| JULY/AUG/SEPT | 0             | 0           | 2             | JULY/AUG/SEPT         | 550                    | 225                     | 235                                                |  |
| OCT/NOV/DEC   | 3             | 0           | 0             | OCT/NOV/DEC           | 330                    | 0                       | 0                                                  |  |
| JAN/FEB/MAR   | 12            | 0           | 0             | JAN/FEB/MAR           | 340                    | 0                       | 0                                                  |  |
| APR/MAY/JUNE  | 3             | 0           | 0             | APR/MAY/JUNE          | 341                    | 0                       | 0                                                  |  |