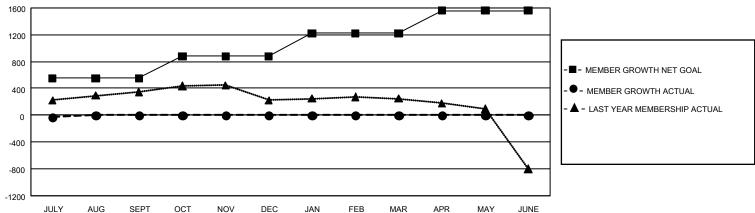

## GMT Constitutional Area 5 - J, Group G

REPORT DOES NOT INCLUDE CLUBS IN UNDISTRICTED AREAS.

| Clubs         |               |             |               | Members               |                        |                         |                                                    |  |
|---------------|---------------|-------------|---------------|-----------------------|------------------------|-------------------------|----------------------------------------------------|--|
|               | RESULTS FOR   | R 2020-2021 |               | RESULTS FOR 2020-2021 |                        |                         |                                                    |  |
| QUARTER       | NEW CLUB GOAL | NEW CLUBS   | DROPPED CLUBS | QUARTER MEME          | BER GROWTH NET<br>GOAL | MEMBER GROWTH<br>ACTUAL | DROPPED<br>MEMBERS ACTUAL<br>(including transfers) |  |
| JULY/AUG/SEPT | 0             | 0           | 2             | JULY/AUG/SEPT         | 550                    | 225                     | 235                                                |  |
| OCT/NOV/DEC   | 3             | 0           | 0             | OCT/NOV/DEC           | 330                    | 0                       | 0                                                  |  |
| JAN/FEB/MAR   | 12            | 0           | 0             | JAN/FEB/MAR           | 340                    | 0                       | 0                                                  |  |
| APR/MAY/JUNE  | 3             | 0           | 0             | APR/MAY/JUNE          | 341                    | 0                       | 0                                                  |  |